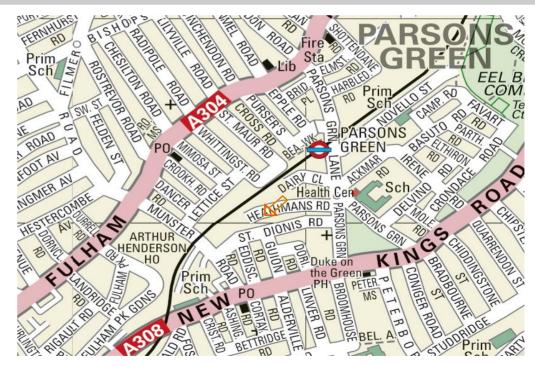

## Directions for the Higham Furniture Studio

Address;

21E Heathmans Road Fulham London SW6 4TJ

Our London Design Studio is situated in a Cul-de-sac, just off Parsons Green Lane in Fulham. Customers are welcome to visit, strictly by appointment, within our usual business hours of 9am to 5:30pm, Monday to Friday and Saturdays between 10am and 2pm.

## Getting here:

**Underground**: our closest station is Parsons Green on the District Line.

**Buses**: the 14 and 22 pass close by.

**By car**: We have no parking on site or on Heathmans Road but there is meter parking on Parsons Green Lane and the surrounding area. Most meetings last between 1 and 2 hours.

## Once on Heathmans Road:

We are located at the far end of Heathmans Road. Locate number 21, just before the Yoga club, and press the E button and we will let you in. We are on the  $2^{nd}$  floor. There is a lift or take the stairs.