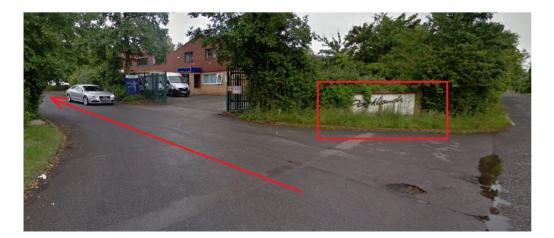

## Satnav directions are good.

Usually the A3 is better from London than the M3 but it depends where you are coming from.

Look for the white Parklands sign just off Forest Road. Turn into Parklands Industrial Estate and turn first right, just past the exhaust company. We are just past them. Park opposite the lake.