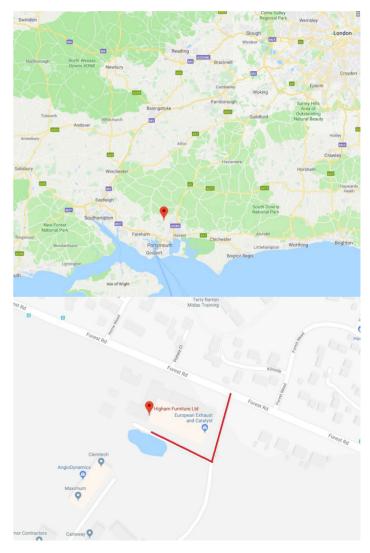

## Satnav directions are good.

Usually the A3 is better from London than the M3 but it depends where you are coming from.

Look for the white Parklands sign just off Forest Road. Turn into Parklands Industrial Estate and turn first right, just past the exhaust company. We are just past them. Park opposite the lake.

## Workshop Address;

Unit 1, Parklands Industrial Park Forest Road Denmead Hampshire PO7 6TJ

Google Maps Link